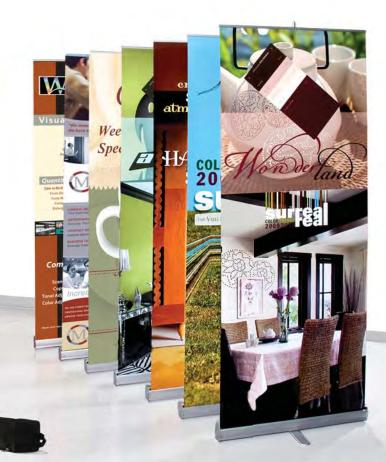

# **WARREN IMAGE WORKS**

Retractable Banners

### Small portable package

## **BIG IMPACT**

Warren Image Works Retractable Banner Stands offer a convenient, flexible means to present your marketing message in a big way. The retractable display comes with a sturdy nylon carrying case, a perfect travel companion. Simply remove the lightweight, yet rugged banner stand from the case and raise the graphic to present your marketing message in a big way. Graphics are easy to swap, making the Warren Image Works' Retractable Banner Stand a versatile and costeffective marketing tool.

Retractable Display expands to 33 1/2 Inches wide x 80 inches high! (visible area)

Warren Image Works' Retractable Banner Stands are useful for all marketing situations, from trade shows to conferences, or showcase specials, grand openings, and product introductions. Retractable Banners are also very impressive point of purchase displays. The list is endless.