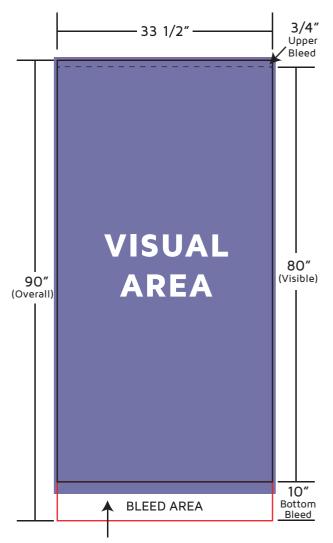

## WARREN IMAGE WORKS

Retractable Banner Artwork Guidelines

Bleed Backgrounds 1/8" at top and sides (Beyond the Visual Area)

Bleed Backgrounds 2" on bottom (Beyond the Visual Area)

Bleed area will retract into Unit and will not be visible

Artwork can be 1/2 or 1/4 size (proportioned). However target large images to 100 dpi at size. Smaller images within artwork can be 300 dpi at size.

Retractable Display expands to 33 1/2 Inches wide x 80 inches high! (visible area)

Warren Image Works' Retractable Banner Stands are useful for all marketing situations, from trade shows to conferences, or showcase specials, grand openings, and product introductions. Retractable Banners are also very impressive point of purchase displays. The list is endless.